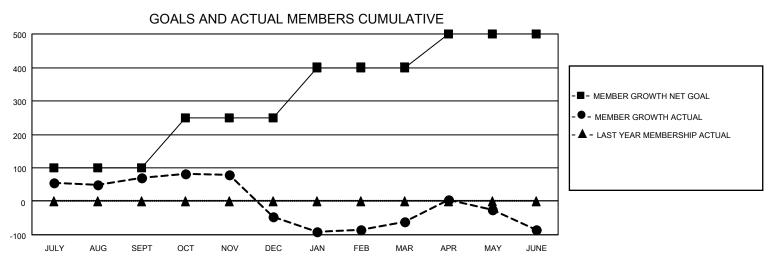

## GOALS AND ACTUAL NEW CLUBS CUMULATIVE

| DROPPED CLUBS: 6 |     | 60 CLUBS OF 69 ADDED 1 OR<br>MORE NEW MEMBERS | GENDER DISTRIBUTION                 |                                |  |
|------------------|-----|-----------------------------------------------|-------------------------------------|--------------------------------|--|
|                  |     | NORE NEW MEMBERS                              | MALE<br>FEMALE                      | 1,628 (73.23%)<br>594 (26.72%) |  |
| DROPPED MEMBERS  |     |                                               | NON BINARY<br>PREFER NOT TO ANSWER  | 0 (0.00%)                      |  |
| DECEASED         | 12  |                                               | THE ENTION TO ANSWER                | 1 (0.0470)                     |  |
| CLUB CANCELLED   | 197 | CLICK HERE FOR CUMULATIVE                     | TOTAL FAMILY UNIT MEMBERS           | 751                            |  |
| OTHER            | 395 | MEMBERSHIP DATA                               |                                     |                                |  |
| TOTAL            | 604 |                                               | FAMILY MEMBERS PAYING HALF DUES 464 |                                |  |
|                  |     |                                               |                                     |                                |  |