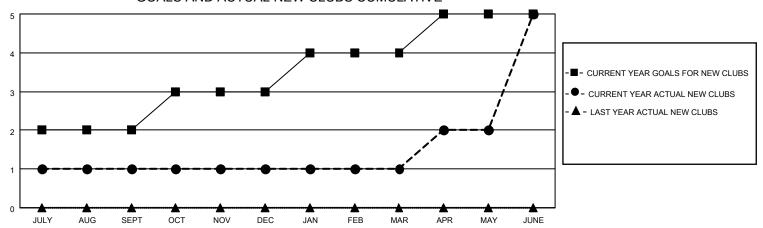

## GOALS AND ACTUAL NEW CLUBS CUMULATIVE

| DROPPED CLUBS: 6 |     | 60 CLUBS OF 69 ADDED 1 OR<br>MORE NEW MEMBERS | GENDER DISTRIBUTION                 |                                |  |
|------------------|-----|-----------------------------------------------|-------------------------------------|--------------------------------|--|
|                  |     | NORE NEW MEMBERS                              | MALE<br>FEMALE                      | 1,628 (73.23%)<br>594 (26.72%) |  |
| DROPPED MEMBERS  |     |                                               | NON BINARY<br>PREFER NOT TO ANSWER  | 0 (0.00%)                      |  |
| DECEASED         | 12  |                                               | THE ENTION TO ANSWER                | 1 (0.0470)                     |  |
| CLUB CANCELLED   | 197 | CLICK HERE FOR CUMULATIVE                     | TOTAL FAMILY UNIT MEMBERS           | 751                            |  |
| OTHER            | 395 | MEMBERSHIP DATA                               |                                     |                                |  |
| TOTAL            | 604 |                                               | FAMILY MEMBERS PAYING HALF DUES 464 |                                |  |
|                  |     |                                               |                                     |                                |  |